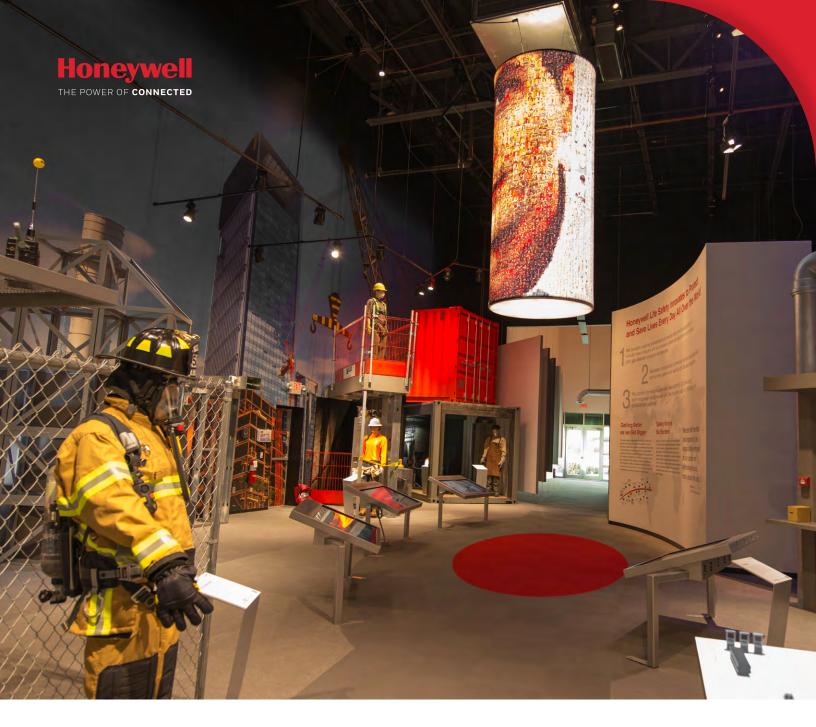

# **Honeywell Industrial Safety Training**

The Total Solution in Authorized & Competent Training

As a recognized leader in worker safety training, Honeywell offers comprehensive behavior-based safety training, taught by certified, knowledgeable industry experts.

## A WORLD LEADER IN CREATING COMPREHENSIVE APPROACHES FOR SAFETY TRAINING SOLUTIONS