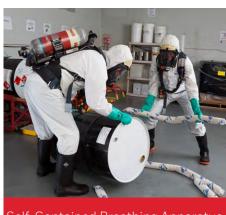

Self-Contained Breathing Apparatus and Supplied Air Respirator

# Self-Contained Breathing Apparatus (SCBA) and Supplied Air Respirator (SAR)

- Panther/Cougar SCBA and Panther Hip-Pac/ SAR Systems
- SCBA/SAR Re-Certification
- Titan Series SCBA
- Warrior to Titan SCBA Technician Re-Certification