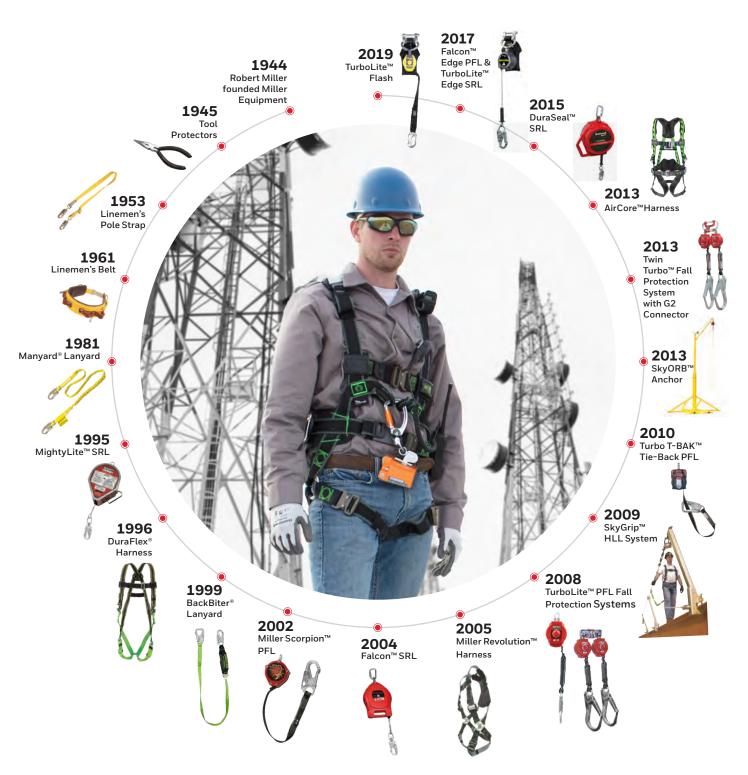

### SAFETY EXPECTED. CONFIDENCE EARNED.

Miller® Fall Protection ...
Proven Reliability since 1944.