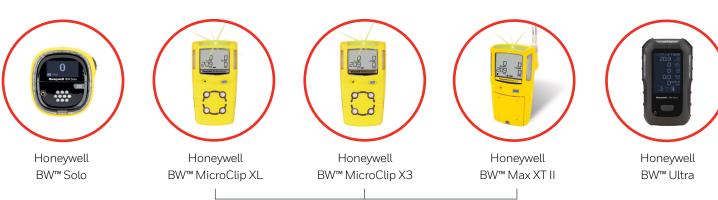

## **3 STEPS TO REAL-TIME SITUATIONAL AWARENESS**

Honeywell makes it easy to remotely monitor the gas readings on portable detectors:

Remote monitoring through Safety Communicator is available for the following Honeywell BW™ portable gas detectors:

By adding the **Honeywell BW™ Connect adapter** 