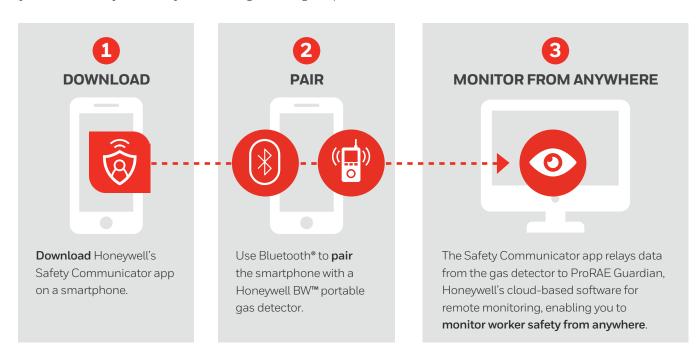

## **3 STEPS TO REAL-TIME SITUATIONAL AWARENESS**

Honeywell makes it easy to remotely monitor the gas readings on portable detectors:

Remote monitoring through Safety Communicator is available for the following Honeywell BW™ portable gas detectors: