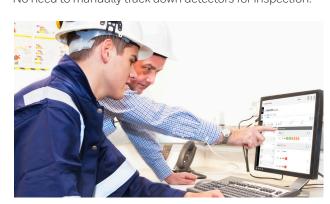

Real-time situational awareness is becoming a critical part of safety compliance. When you can remotely monitor your portable gas detectors, vital safety data is no longer limited to the worker wearing the device. Instead, you can check gas readings, worker location and other data at any time - from any device with an internet connection — so you can protect your workers and your plant.

Remote monitoring of portable gas detectors enables you to:

- Respond quickly. Whenever a gas detector goes into alarm, you will get an instant alert so you can easily determine which workers were affected, rescue a man down, plan the right response, disseminate information and avoid sending other workers into a dangerous situation.
- Prevent downtime. With in-the-moment data from your workers' gas detectors, you can determine the precise gas concentration in an area to prevent unnecessary shutdowns or evacuations. Also prevent costly downtime due to noncompliant detectors or misinterpreted readings.
- Provide workers with peace of mind. With remote monitoring, workers can rest assured that someone has their back, so they can work confidently and productively in hazardous areas.
- Automate your compliance administration. Which detectors have had gas exposures? Have they been bump tested on schedule? With remote monitoring, you can verify compliance, see automatic logs of gas incidents, and more. No need to manually track down detectors for inspection.