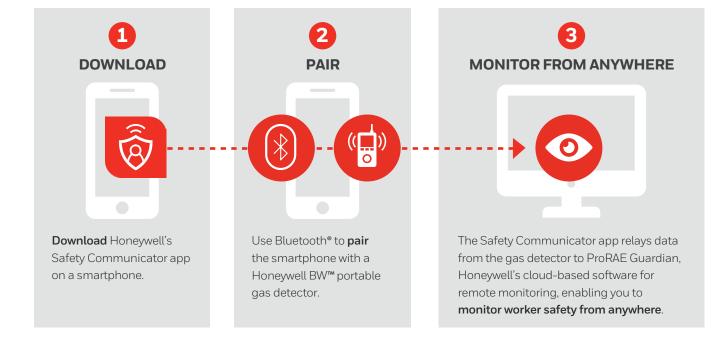

## **3 STEPS TO REAL-TIME SITUATIONAL AWARENESS**

Honeywell makes it easy to remotely monitor the gas readings on portable detectors:

Remote monitoring through Safety Communicator is available for the following Honeywell BW™ portable gas detectors: