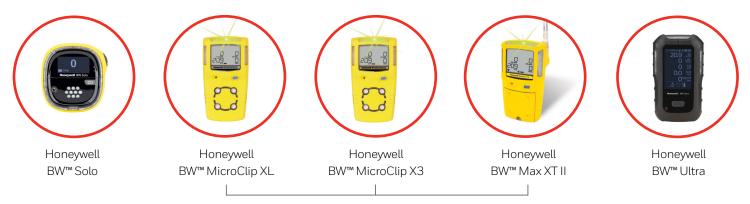

## **3 STEPS TO REAL-TIME SITUATIONAL AWARENESS**

Honeywell makes it easy to remotely monitor the gas readings on portable detectors:

Remote monitoring through Safety Communicator is available for the following Honeywell BW™ portable gas detectors:

By adding the Honeywell BW™ Connect adapter